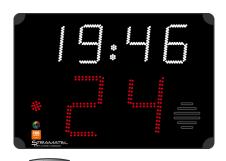

## Display functions (per display unit)

**Shot-clock:** 2 red LED digits (25 cm)

Game clock repeater: 4 white LED digits (16 cm) + blinking points

**24/14s violation:** 1 red LED point

# Description (per display unit)

Use: Indoo

Transmission: Radio (868 MHz) or cable. Work only with STRAMATEL Multisport scoreboard

**Readability:** 110m, angle >160° **Dimensions:** 840 x 570 x 90mm

Weight: 11 kg

**Power supply:** 230V / 50-60Hz

Power consumed: 89 VA

**Protection:** Unbreakable matt polycarbonate front face (DIN 18032-3)

External Horn: 115dB at 1m

**Mains cable (supplied):** 2x25 m – Type: 230V, 3G, 0.75 mm<sup>2</sup>