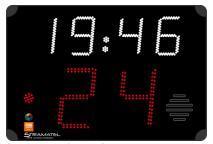

## Display functions (per display unit)

**Shot-clock:** 2 red LED digits (25 cm)

Game clock repeater: 4 white LED digits (16 cm) + blinking points

**24/14s violation:** 1 red LED point

# Description (per display unit)

Use: Indoo

Transmission: Radio (868 MHz) or cable. Work only with STRAMATEL Multisport scoreboard

**Readability:** 110m, angle >160° **Dimensions:** 840 x 570 x 90mm

Weight: 11 kg

**Power supply:** 230V / 50-60Hz

Power consumed: 89 VA

**Protection:** Unbreakable matt polycarbonate front face (DIN 18032-3)

External Horn: 115dB at 1m

**Mains cable (supplied):** 2x25 m – Type: 230V, 3G, 0.75 mm<sup>2</sup>