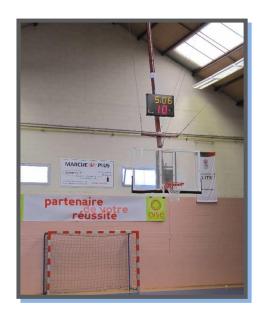

# Description (per display unit)

Use: Indoo

Transmission: Radio (868 MHz) or cable. Work only with STRAMATEL Multisport scoreboard

**Readability:** 110m, angle >160° **Dimensions:** 840 x 570 x 90mm

Weight: 11 kg